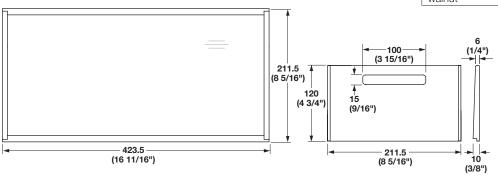

## Kitchen Storage Box 1

- Used for organization and storage in deep drawers
- Handles on the box allow for easy removal as needed
- Use with Storage Box 2 for the optimal storage solution

W x D x H: 211.5 x 423.5 x 120 mm (8 5/16" x 16 11/16" x 4 3/4")

| Material | Item No.   |  |
|----------|------------|--|
| birch    | 556.88.231 |  |
| walnut   | 556.88.731 |  |

| 211.5 (8 5/16")   120 (4 3/4") | (3 15/16")<br>(3 15/16")<br>15<br>(9/16") | 6 (1/4")  |
|--------------------------------|-------------------------------------------|-----------|
|                                | 211.5 ——————————————————————————————————— | 10 (3/8") |