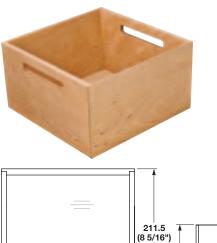

## **Kitchen Storage Box 2**

- Used for organization and storage in deep drawers
- Handles on the box allow for easy removal as needed
- Use with Storage Box 1 for the optimal storage solution

W x D x H: 211.5 x 211.5 x 120 mm (8 5/16" x 8 5/16" x 4 3/4")