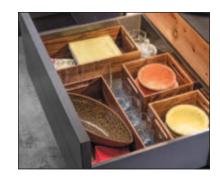

## **Fineline Move**

- Configure your own personal drawer organization with boxes in different sizes
- Compartments can be arranged in a variety of sizes by stepless horizontal movement
- Non-slip mats on the cabinet bottom allow for empty spaces within the drawer
- The Fineline Move is elegant but also very strong. The dividers taper down to a wider base where they are glued and stapled in place resulting in beautiful and durable joinery

## Kitchen Storage Box 1

- Used for organization and storage in deep drawers
- Handles on the box allow for easy removal as needed
- Use with Storage Box 2 for the optimal storage solution

W x D x H: 211.5 x 423.5 x 120 mm (8 5/16" x 16 11/16" x 4 3/4")

## **Kitchen Storage Box 2**

- Used for organization and storage in deep drawers
- Handles on the box allow for easy removal as needed
- Use with Storage Box 1 for the optimal storage solution

W x D x H: 211.5 x 211.5 x 120 mm (8 5/16" x 8 5/16" x 4 3/4")